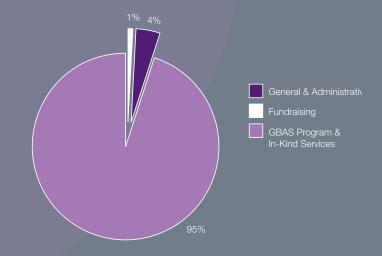

#### **EXPENSES**

| July 1, | 2012 –   |
|---------|----------|
| October | 31, 2013 |

| General & Administrative   | \$76,959     |
|----------------------------|--------------|
| Fundraising                | \$13,502     |
| Program & In-Kind Services | \$ 1,605,898 |
| Total Operation Expenses   | \$ 1,696,359 |
| Net surplus (deficit)      | \$112,163    |
| Net assets                 | \$837,641    |