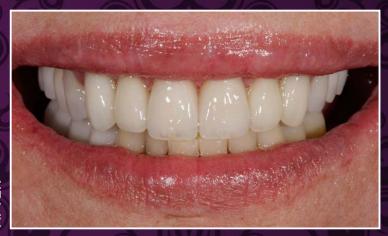

**EFORE** 

AFTER

\*GBAS guidelines only allow for the repair/restoration of dental injuries within the smile-zone. It is the volunteer dentist's discretion to treat beyond the smile-zone.

VIRTUAL RACE PARTICIPANTS