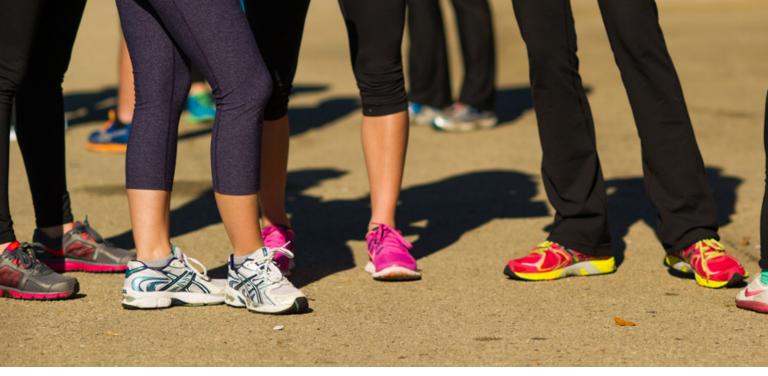

## RACE FOR SMILES

The second annual Race for Smiles 5K Run/ Walk resulted in a huge success for GBAS! This year's race, which was Oct. 6 in Madison, WI, also offered athletes the chance to participate virtually. Approximately \$5,000 was raised from both events.

Seventy-nine participants completed the 5K in Madison, and took part in a silent auction to benefit GBAS afterward.

Runners and walkers in Madison were joined in spirit by 43 others, who chose to participate in the virtual Race for Smiles, allowing them a chance to run or walk a 5K in any location and support GBAS.