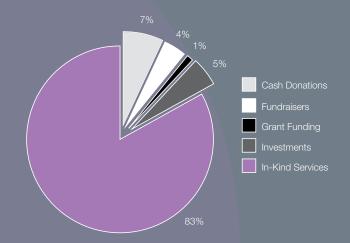

#### **REVENUE SOURCES**

|                  | July 1, 2012 –<br>October 31, 2013 |
|------------------|------------------------------------|
| Cash Donations   | \$132,895                          |
| Grant Funding    | \$15,000                           |
| Fundraisers      | \$67,184                           |
| Investments      | \$95,042                           |
| In-Kind Services | \$1,466,167                        |
| Total Revenue    | \$1,498,401                        |